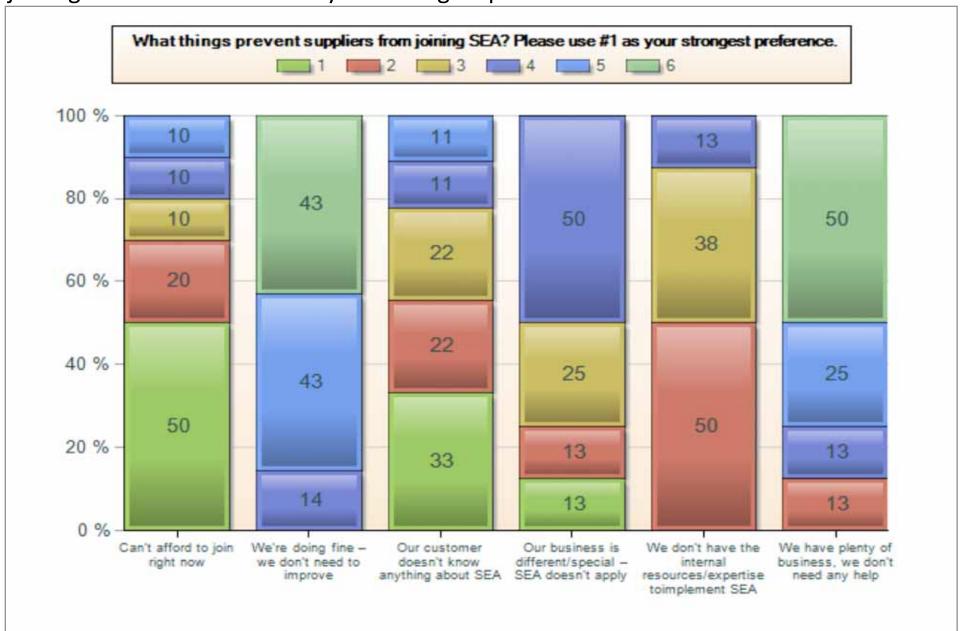

**SAC Planning Preparation Survey:** Which of these goals is most important to SAC Members? Please use #1 as your strongest preference.

**SAC Planning Preparation Survey:** What things prevent suppliers from joining SEA? Please use #1 as your strongest preference.