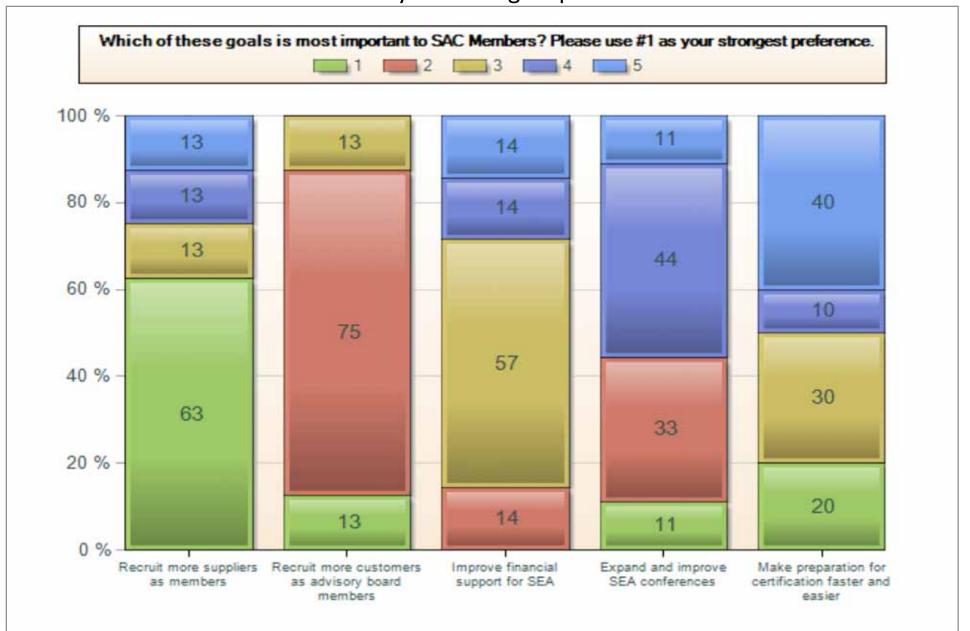

**SAC Planning Preparation Survey:** Which of these goals is most important to SAC Members? Please use #1 as your strongest preference.

**SAC Planning Preparation Survey:** What things prevent suppliers from joining SEA? Please use #1 as your strongest preference.