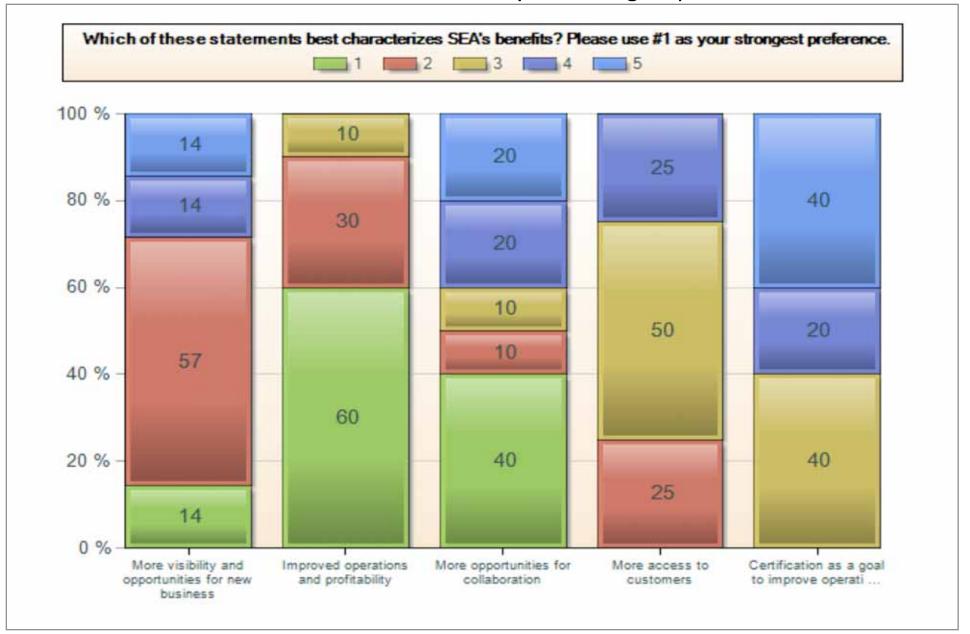

## **SAC Planning Presentation**

November 17, 2010 8:00am

**SAC Planning Preparation Survey:** Which of the following statements best characterize what SEA is? Please use #1 as your strongest ...

*SAC Planning Preparation Survey:* Which of these statements best characterizes SEA's benefits? Please use #1 as your strongest pref ...